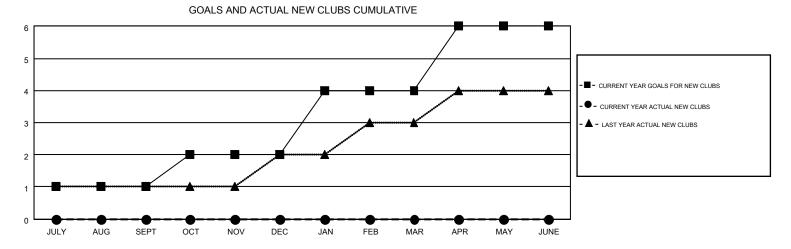

## MONTHLY MEMBERSHIP PROGRESS REPORT

Multiple District 8

Results as of: 11/30/2015

**LOCATION: LOUISIANA** 

| GMT:                  | HAL GR   | IFFIN            |           |                  |                  |                                |                    |                                        |                    | GMT CA 1         |  |
|-----------------------|----------|------------------|-----------|------------------|------------------|--------------------------------|--------------------|----------------------------------------|--------------------|------------------|--|
| Clubs                 |          |                  |           |                  |                  | Members  RESULTS FOR 2015-2016 |                    |                                        |                    |                  |  |
| RESULTS FOR 2015-2016 |          |                  |           |                  |                  |                                |                    |                                        |                    |                  |  |
| QUAR                  | RTER     | NEW CLUB<br>GOAL | NEW CLUBS | DROPPED<br>CLUBS | NET<br>GAIN/LOSS | QUARTER                        | NEW MEMBER<br>GOAL | CHARTER AND<br>NEW<br>MEMBERS<br>ADDED | DROPPED<br>MEMBERS | NET<br>GAIN/LOSS |  |
| JULY/A                | AUG/SEPT | 1                | 0         | 1                | -1               | JULY/AUG/SEPT                  | 9                  | 148                                    | 154                | -6               |  |
| OCT/N                 | OV/DEC   | 1                | 0         | 0                | 0                | OCT/NOV/DEC                    | 37                 | 79                                     | 71                 | 8                |  |
| JAN/FE                | B/MAR    | 2                | 0         | 0                | 0                | JAN/FEB/MAR                    | 32                 | 0                                      | 0                  | 0                |  |
| APR/M                 | AY/JUNE  | 2                | 0         | 0                | 0                | APR/MAY/JUNE                   | 40                 | 0                                      | 0                  | 0                |  |