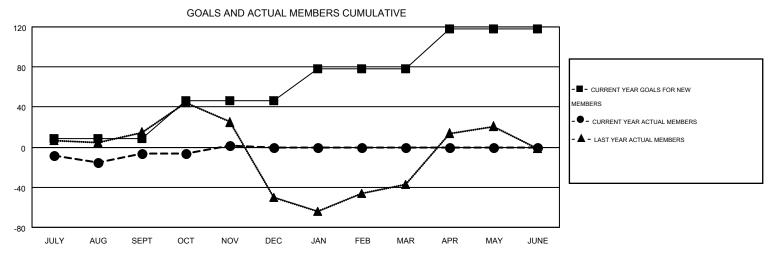

## MONTHLY MEMBERSHIP PROGRESS REPORT

Multiple District 8

Results as of: 11/30/2015

**LOCATION: LOUISIANA** 

| GMT:                  | HAL GR   | IFFIN            |           |                  |                  |                                |                    |                                        |                    | GMT CA 1         |  |
|-----------------------|----------|------------------|-----------|------------------|------------------|--------------------------------|--------------------|----------------------------------------|--------------------|------------------|--|
| Clubs                 |          |                  |           |                  |                  | Members  RESULTS FOR 2015-2016 |                    |                                        |                    |                  |  |
| RESULTS FOR 2015-2016 |          |                  |           |                  |                  |                                |                    |                                        |                    |                  |  |
| QUAR                  | RTER     | NEW CLUB<br>GOAL | NEW CLUBS | DROPPED<br>CLUBS | NET<br>GAIN/LOSS | QUARTER                        | NEW MEMBER<br>GOAL | CHARTER AND<br>NEW<br>MEMBERS<br>ADDED | DROPPED<br>MEMBERS | NET<br>GAIN/LOSS |  |
| JULY/A                | AUG/SEPT | 1                | 0         | 1                | -1               | JULY/AUG/SEPT                  | 9                  | 148                                    | 154                | -6               |  |
| OCT/N                 | OV/DEC   | 1                | 0         | 0                | 0                | OCT/NOV/DEC                    | 37                 | 79                                     | 71                 | 8                |  |
| JAN/FE                | B/MAR    | 2                | 0         | 0                | 0                | JAN/FEB/MAR                    | 32                 | 0                                      | 0                  | 0                |  |
| APR/M                 | AY/JUNE  | 2                | 0         | 0                | 0                | APR/MAY/JUNE                   | 40                 | 0                                      | 0                  | 0                |  |